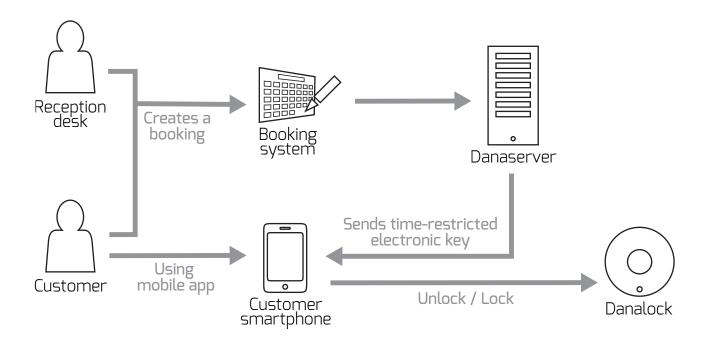

## Example:

The reception desk creates a reservation through the internal booking system.

The booking system sends a reservation request in to the Danaserver.

The Danaserver will share a time-restricted key to the respective customer.